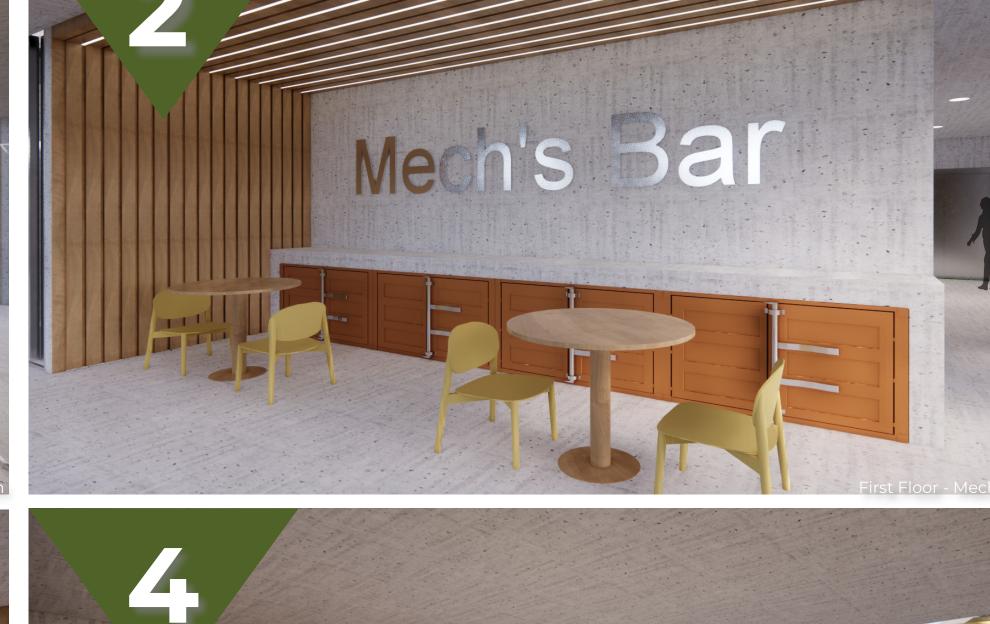

## SITE ANALYSIS

an appropriate space for visitors.

RECEPTION

DARK EQUIPMENT ROOM

STAIRS + LOCKERS

MECHANICS' BAR

the maintenance

The room has a motion sensor lightning