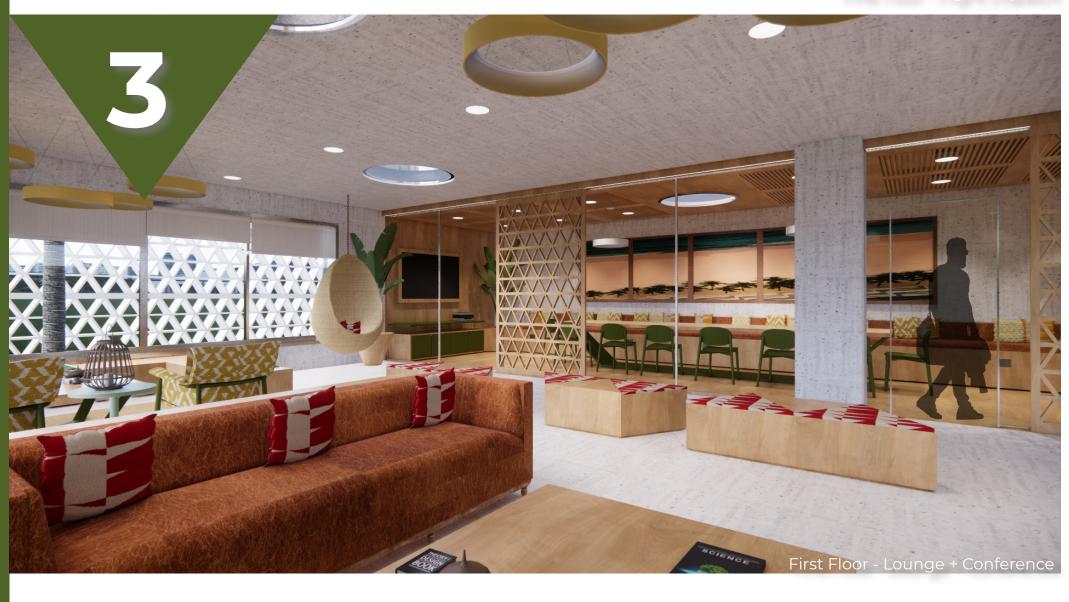

BALCONY

PILOTS' HANG-OUT ROOM Interactive room with TV, multi-use table, fussball table, and gaming station. The separation of the spaces provides flexibility.

Airfoil Kitchen Bar Table Airfoil Outdoor Bench Airfoil Office Desk Industrial Cabinet Moore and Giles - Mt Blanc k Backgammo Pollack Backgamr Olivia + Poppy - Trinity