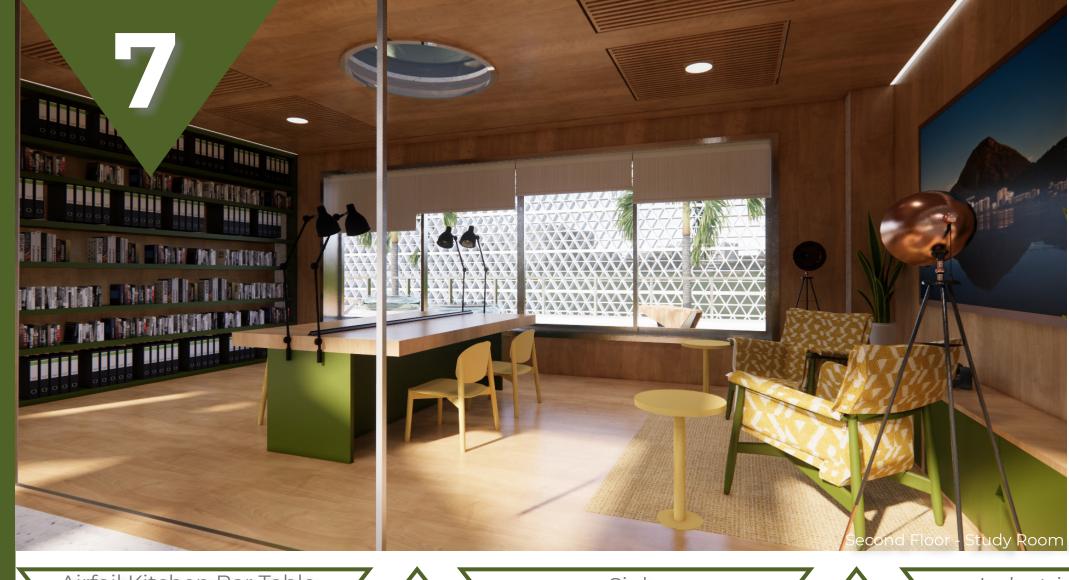

interaction and communication with the

CHIEF PILOT OFFICE

system to store equipment that cannot be exposed to light, for example: tires + o-rings.

STUDY ROOM Quiet space dedicated for studying and completing online recurrent trainings.