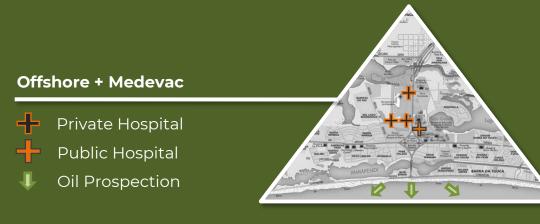

## SITE ANALYSIS

an appropriate space for visitors.

RECEPTION

DARK EQUIPMENT ROOM

STAIRS + LOCKERS

MECHANICS' BAR

the maintenance

The room has a motion sensor lightning