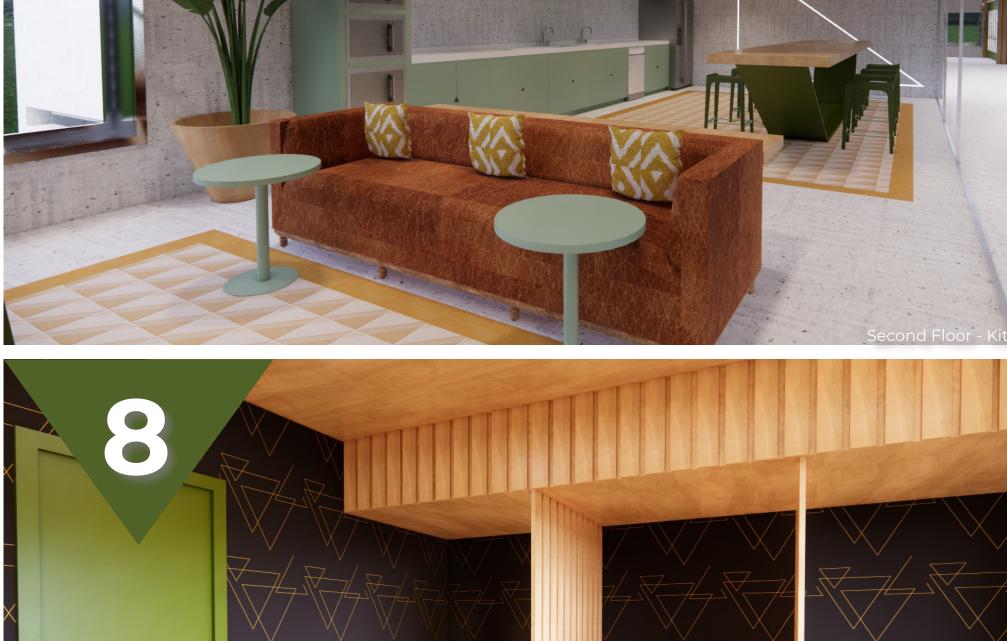

BALCONY

PILOTS' HANG-OUT ROOM Interactive room with TV, multi-use table, fussball table, and gaming station. The separation of the spaces provides flexibility.

Airfoil Kitchen Bar Table Airfoil Outdoor Bench Airfoil Office Desk Industrial Cabinet Moore and Giles - Mt Blanc k Backgammo Pollack Backgamr Olivia + Poppy - Trinity