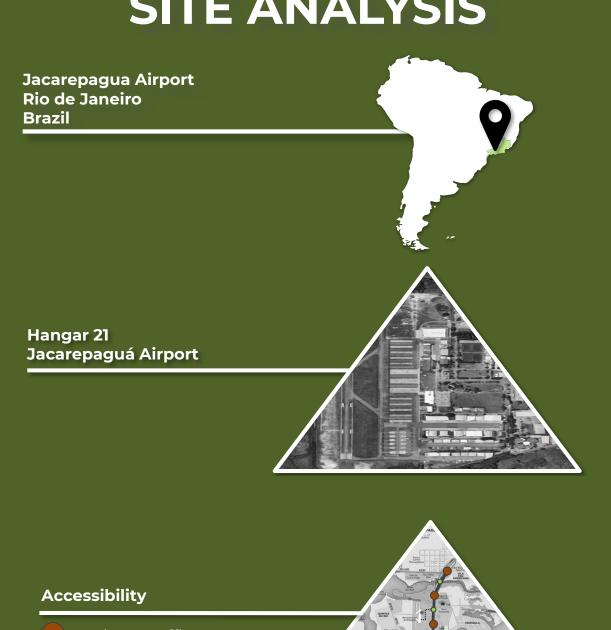

## SITE ANALYSIS

an appropriate space for visitors.

RECEPTION

DARK EQUIPMENT ROOM

STAIRS + LOCKERS

MECHANICS' BAR

the maintenance

The room has a motion sensor lightning