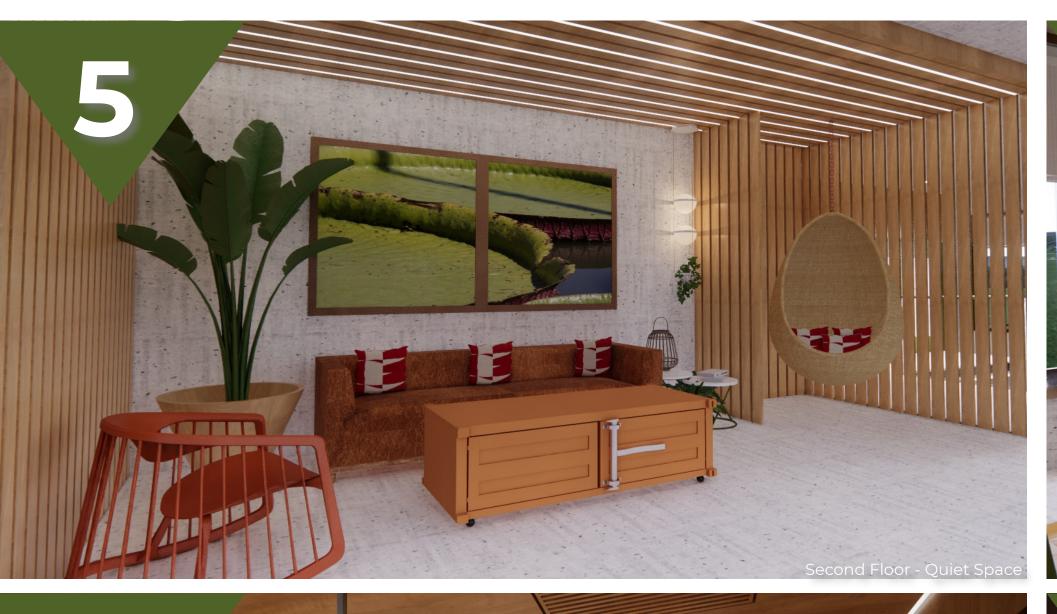

BALCONY

PILOTS' HANG-OUT ROOM Interactive room with TV, multi-use table, fussball table, and gaming station. The separation of the spaces provides flexibility.

Airfoil Kitchen Bar Table Airfoil Outdoor Bench Airfoil Office Desk Industrial Cabinet Moore and Giles - Mt Blanc k Backgammo Pollack Backgamr Olivia + Poppy - Trinity