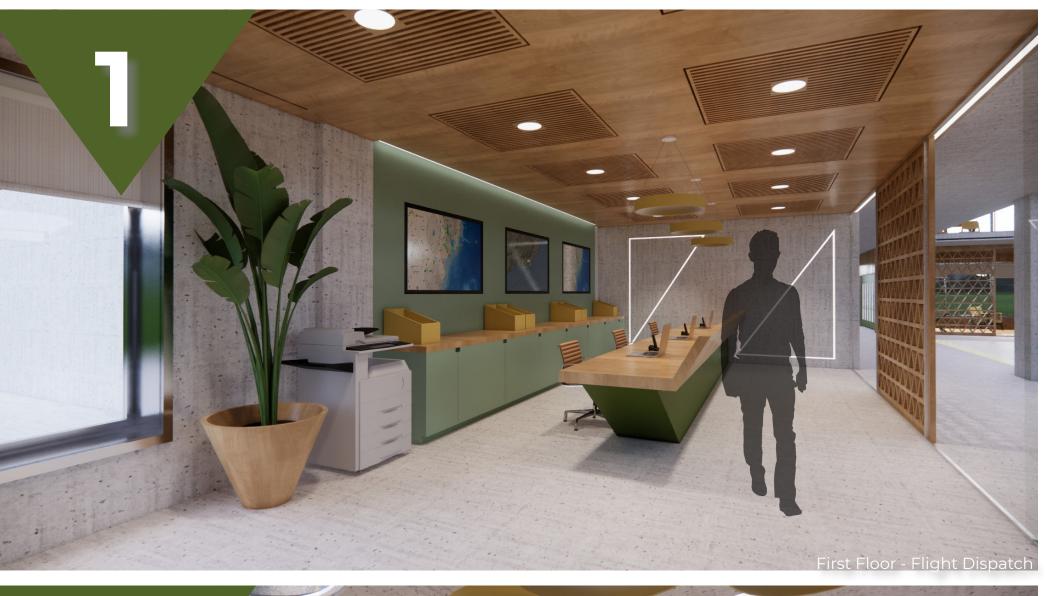

Space that promotes interaction and collaboration between the flight crew with

MECHANICS + INSPECTORS OFFICE

spaces and a lounge.

**ENGINEER OFFICE** 

facilitate interaction.

facilitate interaction.

The space includes a tech desk, meetings