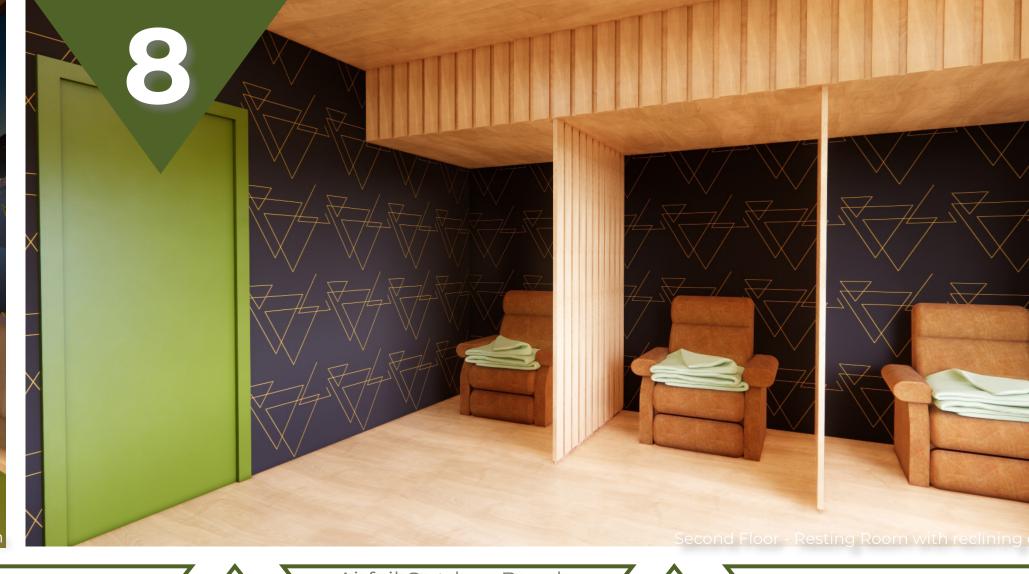

BALCONY

PILOTS' HANG-OUT ROOM Interactive room with TV, multi-use table, fussball table, and gaming station. The separation of the spaces provides flexibility.

Airfoil Kitchen Bar Table Airfoil Outdoor Bench Airfoil Office Desk Industrial Cabinet Moore and Giles - Mt Blanc k Backgammo Pollack Backgamr Olivia + Poppy - Trinity