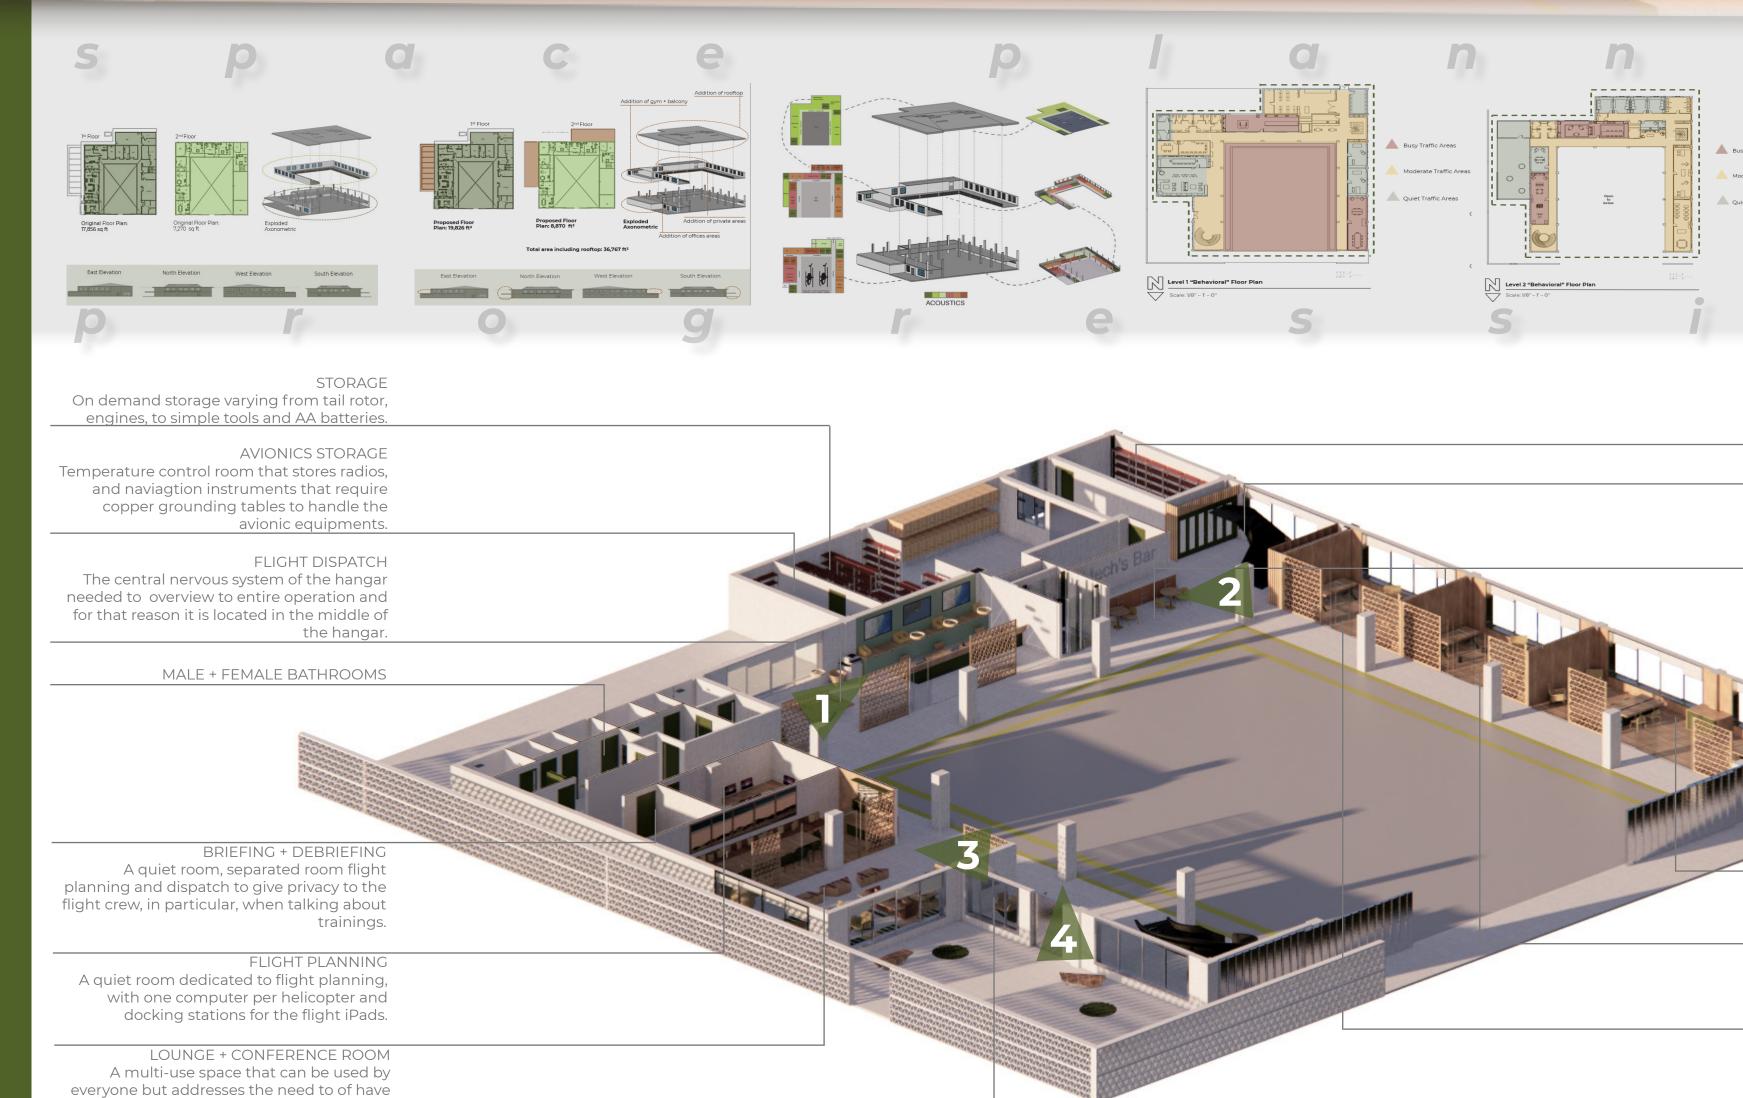

## SITE ANALYSIS

an appropriate space for visitors.

RECEPTION

DARK EQUIPMENT ROOM

STAIRS + LOCKERS

MECHANICS' BAR

the maintenance

The room has a motion sensor lightning

Space that promotes interaction and collaboration between the flight crew with

MECHANICS + INSPECTORS OFFICE

spaces and a lounge.

**ENGINEER OFFICE** 

facilitate interaction.

facilitate interaction.

The space includes a tech desk, meetings

A simple office adjacent to the mechanics,

A simple office adjacent to the mechanics,

inspectors and Flight Safety Officer to

FLIGHT SAFETY OFFICER OFFICE

inspectors and engineer to

OPERATIONAL MANAGER +

Located on the second floor to tpomote

interaction and communication with the

CHIEF PILOT OFFICE

system to store equipment that cannot be exposed to light, for example: tires + o-rings.

STUDY ROOM Quiet space dedicated for studying and completing online recurrent trainings.

BALCONY

PILOTS' HANG-OUT ROOM Interactive room with TV, multi-use table, fussball table, and gaming station. The separation of the spaces provides flexibility.

Airfoil Kitchen Bar Table Airfoil Outdoor Bench Airfoil Office Desk Industrial Cabinet Moore and Giles - Mt Blanc k Backgammo Pollack Backgamr Olivia + Poppy - Trinity