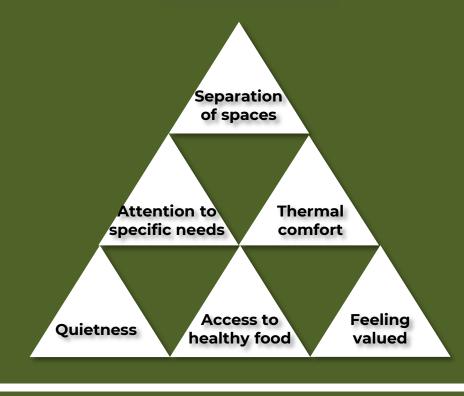

# **CONCEPT STATEMENT**

This project is focused on making **revolutionary** changes to the atmosphere of an aviation hangar with the intention to **minimize stress** by surrounding and nurturing the users with the best environment possible before and after the flight while waiting, planning, briefing to give them comfort and make their lives easier and more functional. The concept that will be used to address the project's needs is the **triangle interaction** between humans, machines, and the environment - the triad that rules flight safety.