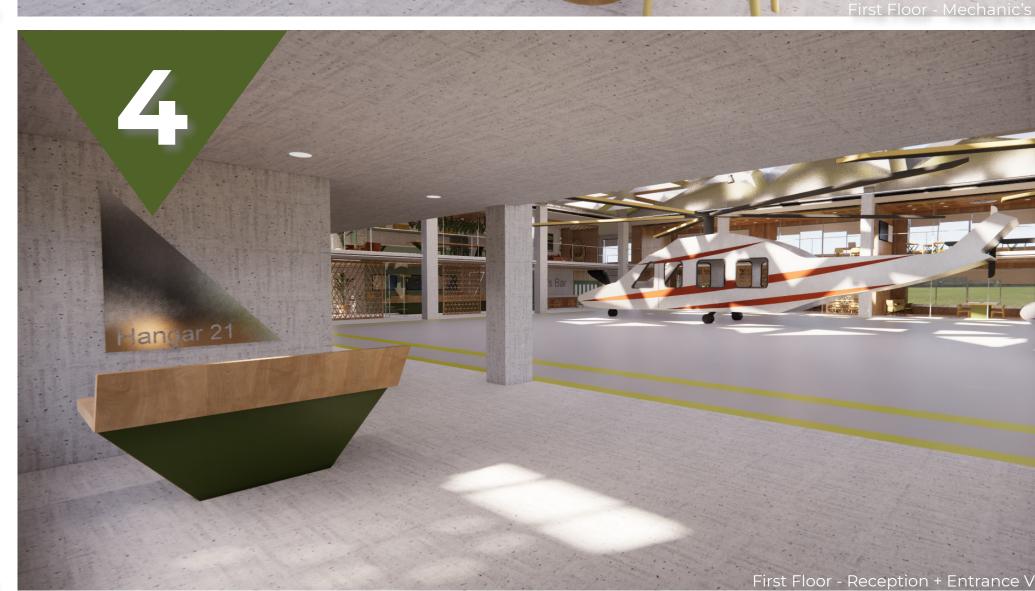

## SITE ANALYSIS

an appropriate space for visitors.

RECEPTION

DARK EQUIPMENT ROOM

STAIRS + LOCKERS

MECHANICS' BAR

the maintenance

The room has a motion sensor lightning