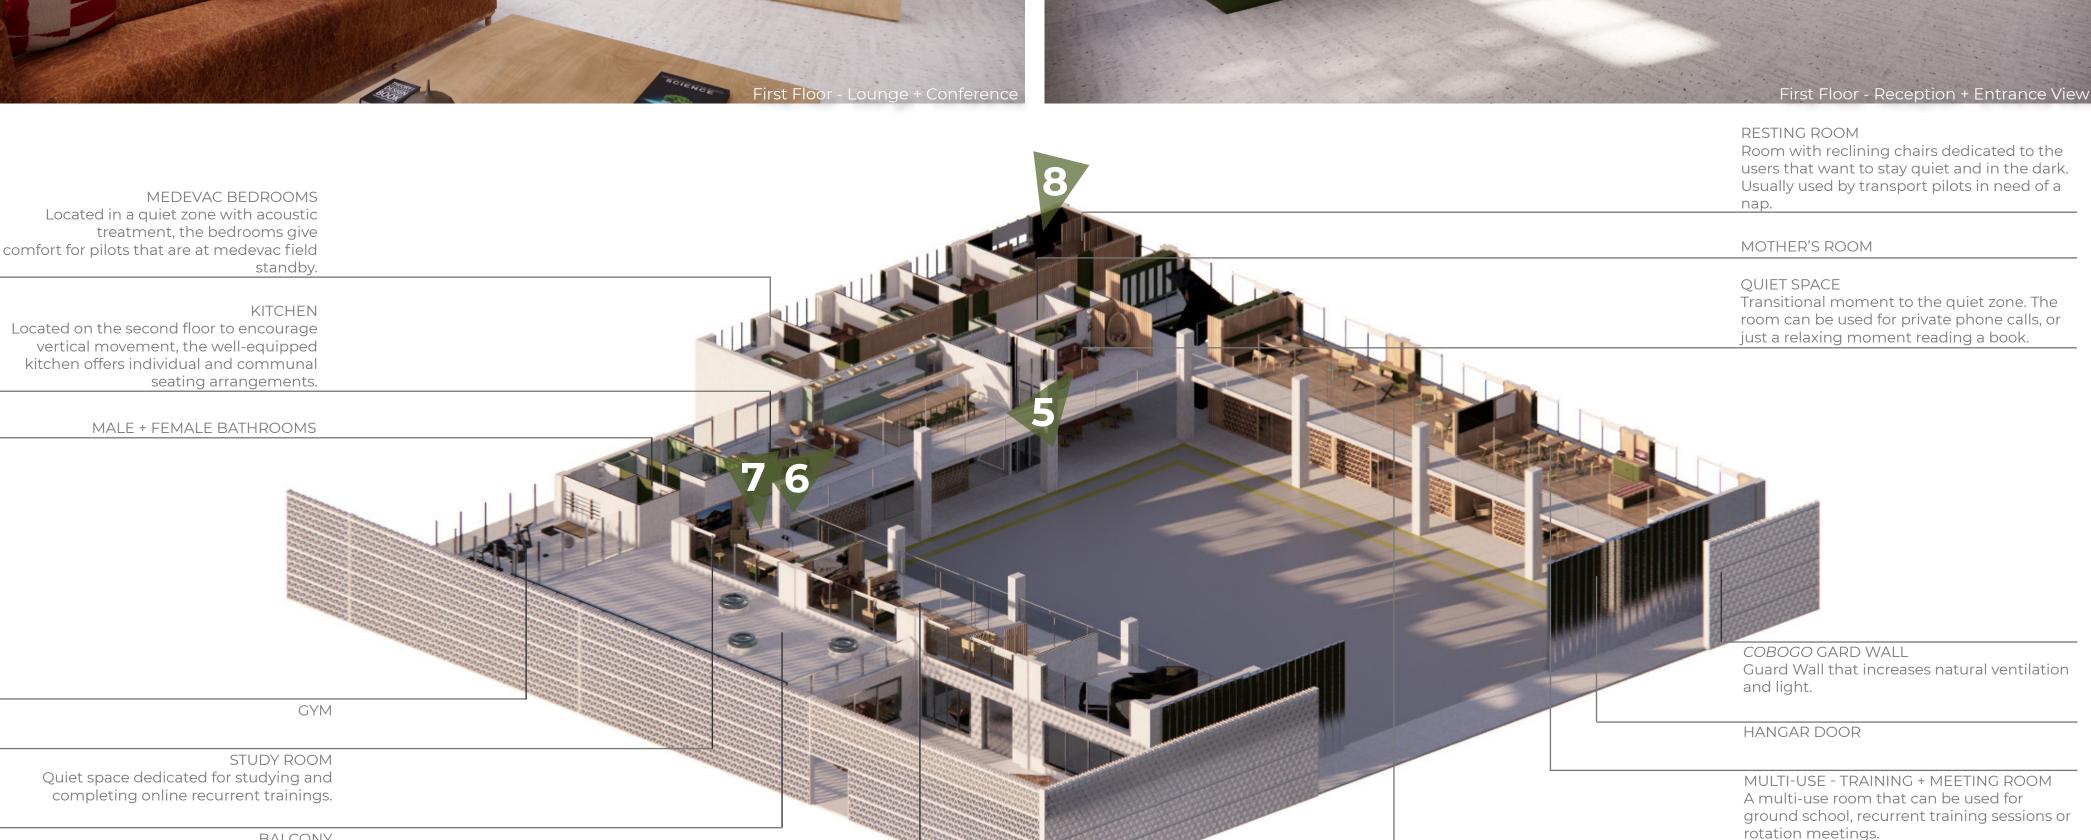

A simple office adjacent to the mechanics,

A simple office adjacent to the mechanics,

inspectors and Flight Safety Officer to

FLIGHT SAFETY OFFICER OFFICE

inspectors and engineer to

OPERATIONAL MANAGER +

Located on the second floor to tpomote

interaction and communication with the

CHIEF PILOT OFFICE

system to store equipment that cannot be exposed to light, for example: tires + o-rings.

STUDY ROOM Quiet space dedicated for studying and completing online recurrent trainings.

BALCONY

PILOTS' HANG-OUT ROOM Interactive room with TV, multi-use table, fussball table, and gaming station. The separation of the spaces provides flexibility.

Airfoil Kitchen Bar Table Airfoil Outdoor Bench Airfoil Office Desk Industrial Cabinet Moore and Giles - Mt Blanc k Backgammo Pollack Backgamr Olivia + Poppy - Trinity